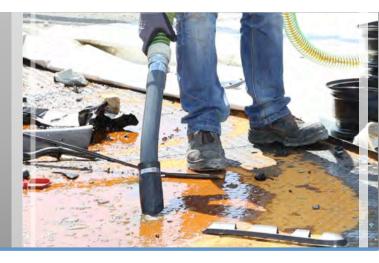

World leader in vehicle de-pollution technology

SEDA SludgeCleaner N-52425

The FS-216 fluid and oil sludge cleaner is the perfect solution for the extraction of liquids with dirt or metal particles from the floor, catchment areas or bins.

Typical application is the extraction of cooling liquid of CNC machines, the extraction of oil-containing binders, glass splinters, liquids or water. Contaminated liquid is stored and particles are filtered out. You can remove and empty the container holding the particles that have been filtered out.

The container can be pressurised to remove the liquid from the container.

This mobile device can be used quickly and efficiently where it is needed and supports the ELV operation on a daily basis.

ORDER INFORMATION