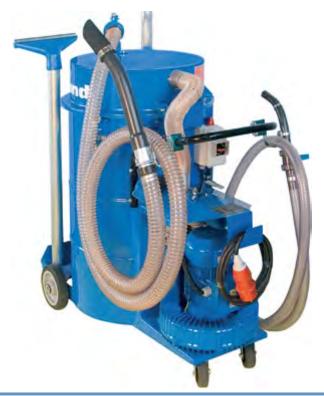

N-52425 SEDA SludgeCleaner

WLFS216

Your benefits

- ✓ Filter cartridge made of stainless steel
- ✓ Strainer basket, 65 liter
- ✓ Additional filters possible
- Pressure discharge hose (no-maintenance pump is required)

## TECHNICAL DETAILS

Drive Power:3 kwCurrent connection:400 V, 50 HzPropulsion:Three-phase<br/>compressed airAir flow:max. 340m³/hSuction power:330 mbar