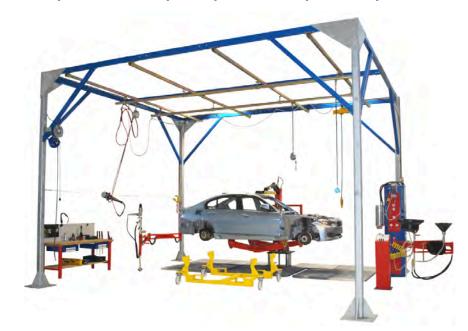

#### Possible components:

- All in One-Steelconstruction
- SEDA TiltingLift underfloor (TL-1) or overfloor (TL-2)
- SEDA Drainage System DrainTower Single
- DEMAG railsystem with crane area, chainsystem, hanging device for hydraulic cutter and clamp for doors
- TankDrillingMachine HD for gasoline / diesel (swing arm)
- Quality control aasoline
- Swing arm for waste oil
- VehicleTrollev RS-TL
- Work bench

The system can be adapted on individual wishes and requirements by the customer.