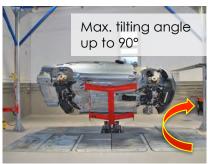

### TECHNICAL DETAILS

Lifting height: up to 1800 mm Max. tilting angle: up to 90° Loading capacity: 3.500 kg

Drainage and full

**dismantling time:** under aprox. 3 hours Space requirement: 7750x6750x4750 mm