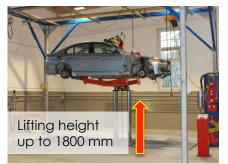

### TECHNICAL DETAILS

Lifting height: up to 1800 mm Max. tilting angle: up to 90° Loading capacity: 3.500 kg

Drainage and full

**dismantling time:** under aprox. 3 hours Space requirement: 7750x6750x4750 mm