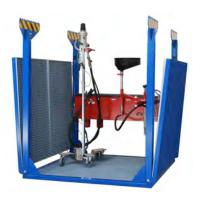

Optionally, there is the station with height-adjustable vehicle rack holder and add two catchment areas with grids. In addition, the DrainBox can be supplemented with a shock absorber drilling machine, a HoseGun, an airprocessing unit or a GearboxDrillingMachine.

## Transport in a compact form

Foldable catchment areas