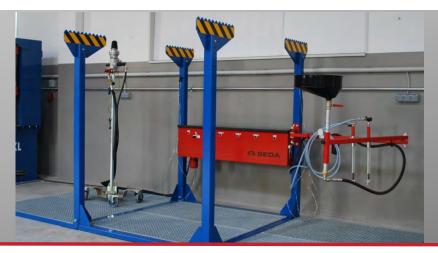

# The new cost effective SEDA ELV de-pollution system is the ideal solution for automotive recyclers with limited space.

The DrainBox fulfills requirements with its compact size for the needs of small recyclers and fits perfectly into existing processes and automations. It consists of a vehicle rack, a housing with 6 double diaphragm pumps for all fluids and filters as well as a TankDrillingMachine and a swingarm with an oil funnel.

# **SEDA DrainBox**

P-50140

Vehicle rack with integrated pump system

The individual components of the system are each configured so that they form a closed system reducing leakage and vapour output. A safe working system operated by compressed air.

# Your benefits:

- Combination of vehicle rack and de-pollution system
- ✓ Space-saving and clean
- ✓ Ready for immediate use thanks to the preinstalled technology
- ✓ Integrated workbench
- ✓ Easiest use
- ✓ Flexible and safe
- ✓ Explosion proof (ATEX)