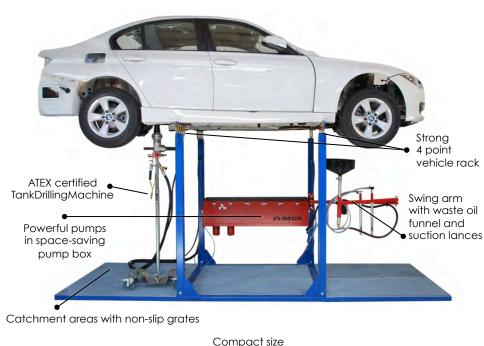

# The new cost effective SEDA ELV de-pollution system is the ideal solution for automotive recyclers with limited space.

The DrainBox fulfills requirements with its compact size for the needs of small recyclers and fits perfectly into existing processes and automations. It consists of a vehicle rack, a housing with 6 double diaphragm pumps for all fluids and filters as well as a TankDrillingMachine and a swingarm with an oil funnel.

Optionally, there is the station with height-adjustable vehicle rack holder and add two catchment areas with grids. In addition, the DrainBox can be supplemented with a shock absorber drilling machine, a HoseGun, an airprocessing unit or a GearboxDrillingMachine.

# **SEDA DrainBox**

P-50140

Vehicle rack with integrated pump system

The individual components of the system are each configured so that they form a closed system reducing leakage and vapour output. A safe working system operated by compressed air.