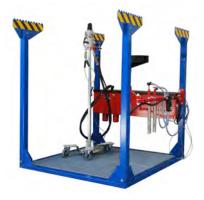

Also available without the two extra-sumps

# **SEDA DrainBox**

P-50140

Vehicle rack with integrated pump system

The individual components of the system are each configured so that they form a closed system reducing leakage and vapour output. A safe working system operated by compressed air.