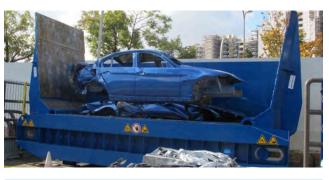

### SEDA CarFlattener

Car press

A container loading capacity of 13-15 tons can be achieved by flattening mid-sized cars and trucks. This will yield a 90 -100 % container fill rate, guaranteed. This allows our users to maximize efficiency and ensures all possible space within a cargo hold is utilized.

## Several car bodies can be pressed flat

Overall length:30 FtOverall width:9 FtOverall height:12 FtTotal weight:22 t

Engine power: 40 Horsepower
Dimensions open: 18 x 7 Ft
Dimensions closed: 14 x 7 Ft

**Cycle time:** about 50 seconds