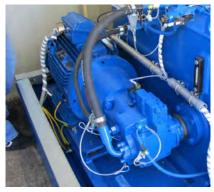

Available in a stationary and mobile version.

The extremely powerful engine ensures even the largest vehicles can be flattened effectively.

Compacted car bodies are easy to transport

"More Information and a demo video on:

In addition submersible pumps for liquids and a central lubrication system for the lids and cylinder bearings is also available per request.

Pressed flat car bodies ready to transport