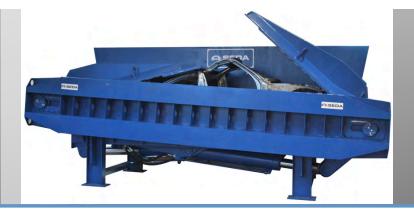

SEDA CarFlattener N-37100

# Our car flattener offers our uses the most efficient way to transport ELV's to the shredder while occupying as little space as possible.

Our flattener features two solid lids hinged on opposite sides with a crush force of 110 tons. The system will compact any vehicle up to just 12.4 ft in length and up to only 13.8 inches in height. Any residual liquids will be collected and discharged into an external container.

Available in a stationary and mobile version.

The extremely powerful engine ensures even the largest vehicles can be flattened effectively.

Compacted car bodies are easy to transport

"More Information and a demo video on:

## Several car bodies can be pressed flat

Overall length:30 FtOverall width:9 FtOverall height:12 FtTotal weight:22 t

Engine power: 40 Horsepower
Dimensions open: 18 x 7 Ft
Dimensions closed: 14 x 7 Ft

**Cycle time:** about 50 seconds