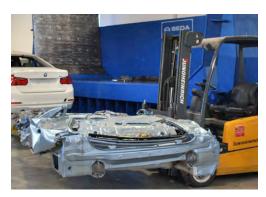

# Our car flattener offers our uses the most efficient way to transport ELV's to the shredder while occupying as little space as possible.

Our flattener features two solid lids hinged on opposite sides with a crush force of 110 tons. The system will compact any vehicle up to just 12.4 ft in length and up to only 13.8 inches in height. Any residual liquids will be collected and discharged into an external container.

Available in a stationary and mobile version.

The extremely powerful engine ensures even the largest vehicles can be flattened effectively.

Compacted car bodies are easy to transport

"More Information and a demo video on: