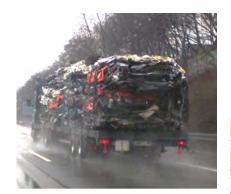

### SEDA CarFlattener

Car press

A container loading capacity of 13-15 tons can be achieved by flattening mid-sized cars and trucks. This will yield a 90 -100 % container fill rate, guaranteed. This allows our users to maximize efficiency and ensures all possible space within a cargo hold is utilized.

In addition submersible pumps for liquids and a central lubrication system for the lids and cylinder bearings is also available per request.

Pressed flat car bodies ready to transport