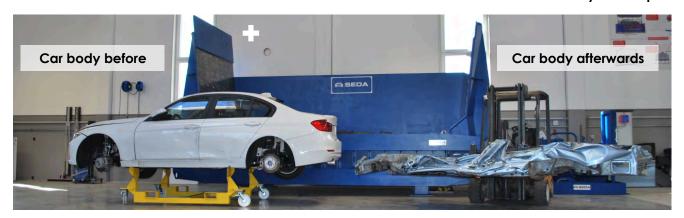

# Our car flattener offers our uses the most efficient way to transport ELV's to the shredder while occupying as little space as possible.

Our flattener features two solid lids hinged on opposite sides with a crush force of 110 tons. The system will compact any vehicle up to just 12.4 ft in length and up to only 13.8 inches in height. Any residual liquids will be collected and discharged into an external container.

### SEDA CarFlattener

Car press

A container loading capacity of 13-15 tons can be achieved by flattening mid-sized cars and trucks. This will yield a 90 -100 % container fill rate, guaranteed. This allows our users to maximize efficiency and ensures all possible space within a cargo hold is utilized.

In addition submersible pumps for liquids and a central lubrication system for the lids and cylinder bearings is also available per request.

Pressed flat car bodies ready to transport