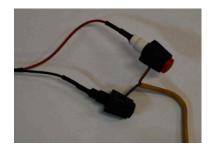

## SEDA has developed a economical MultiPlex variant, especially for auto recyclers with a low volume of airbags.

Our SinglePlex START is as the Multiplex suitable for all vehicle types. This simplified variation can deploy one airbag at a time. To do this, the cable of the air bag must be connected to the terminals of the unit and using a car battery as the power supply.

The airbag can be deployed using our 2-Finger safety system as with our Multiplex. The 10 meter long cable lets you stand at a safe distance from the airbaa unit when deploying.