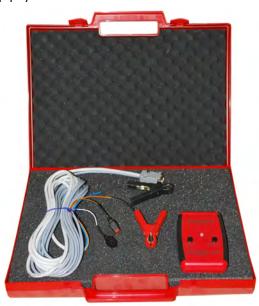

## SEDA has developed a economical MultiPlex variant, especially for auto recyclers with a low volume of airbags.

Our SinglePlex START is as the Multiplex suitable for all vehicle types. This simplified variation can deploy one airbag at a time. To do this, the cable of the air bag must be connected to the terminals of the unit and using a car battery as the power supply.

The airbag can be deployed using our 2-Finger safety system as with our Multiplex. The 10 meter long cable lets you stand at a safe distance from the airbaa unit when deploying.

## TECHNICAL DETAILS

Weight: 0,5 kg

Gate trigger current per ignition circuit: Ignition time:

up to 5 A 250 ms