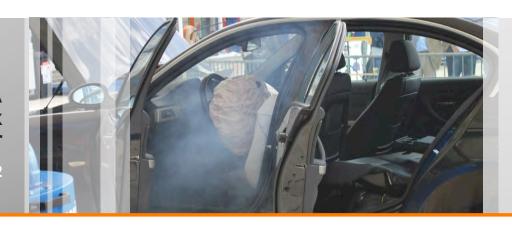

## SEDA has developed a economical MultiPlex variant, especially for auto recyclers with a low volume of airbags.

Our SinglePlex START is as the Multiplex suitable for all vehicle types. This simplified variation can deploy one airbag at a time. To do this, the cable of the air bag must be connected to the terminals of the unit and using a car battery as the power supply.

The airbag can be deployed using our 2-Finger safety system as with our Multiplex. The 10 meter long cable lets you stand at a safe distance from the airbaa unit when deploying.